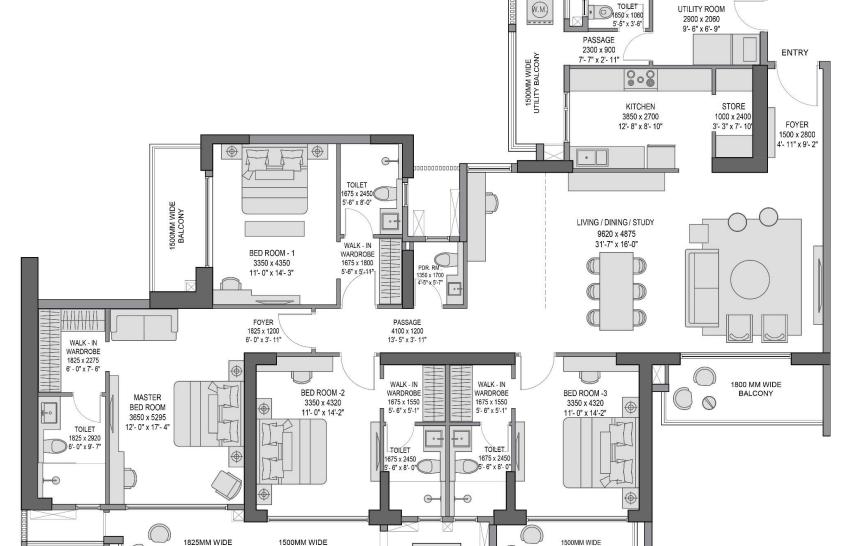

Building

Typology 3-BHK++ & 4-BHK++

VRV / VRF Air Conditioning







- Twin Towers Only Two Residential Towers In Project
- Stilt + 40 Storey Towers
- 4 Units Per Core
- 2 Unit Typology 3BHK++ | 4 BHK++
- 32000+ Sqft BUA of Social Spaces (2972+ Sq.Mtrs)
- 2 Basements
- 4 High Speed Elevators + 1 Service Lift (5 Lifts Per Core)
- VRV / VRF Air Conditioning
- Multi-layer Security System
- All Bedrooms With Walk-In Wardrobe
- Mosquito Mesh















# Звнк

UNIT-01

UNIT-04



| T1                        | UNIT-01                          |
|---------------------------|----------------------------------|
| RERA CARPET AREA          | 154.78 SQ.MT.<br>1,666.05 SQ.FT. |
| EXCLUSIVE<br>BALCONY AREA | 30.66 SQ.MT.<br>330.02 SQ.FT.    |







**4**BHK

UNIT-01

UNIT-04

UNIT-02

UNIT-03



O.D.U.

BALCONY

BALCONY

BALCONY









# INVEST IN EXCELLENCE

This is for information purposes only and does not constitute any offer or contract. Information and contents set out herein are subject to revision as permissible under applicable laws. Customers are advised to have their independent evaluation. The sub-lease is subject to the terms of Booking Application and Agreement For Sub-Lease. Concepts alluded herein are subjective. All specifications of the unit shall be as per the final agreement between the parties. Artistic impression as shown to highlight the architectural design are indicative only. All plans, specifications are subject to change as may be decided by the Promoter or directed by any competent authority in the best interests of the development subject to appli