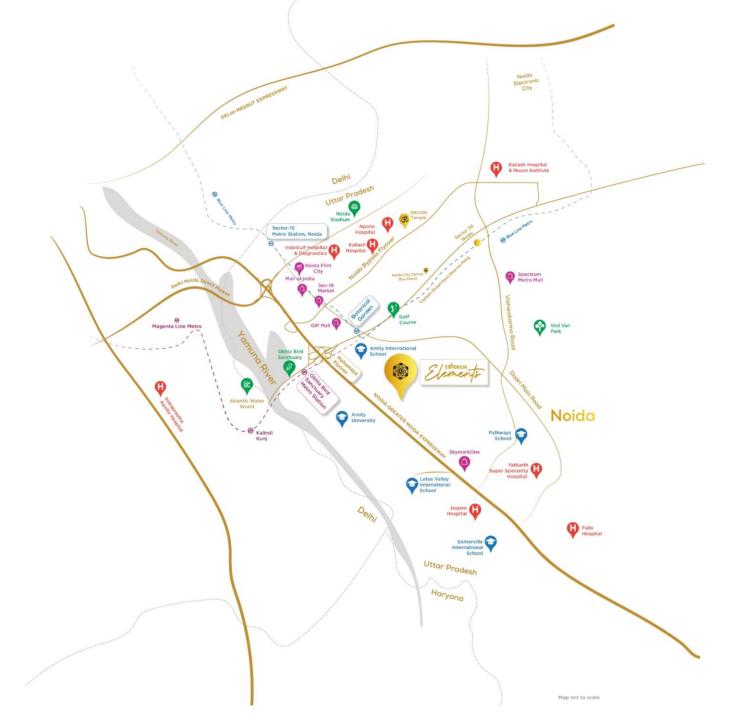

PH 1 RERA Regn. No. PBRERA-ASRO2-PRO530 RERA Regn. RC/REP/HARERA/ GGM/615/347/2022/90

YOU ARE IN

**Important Landmarks** 

Golf Course7 minsFilm City10 minsNoida Stadium12 mins

#### Metro Stations

Botanical Garden 10 mins
Okhla Bird Sanctuary 12 mins
Sector-18 Metro Station 12 mins

#### H Multispeciality Hospitals

Kailash Hospital15 minsJaypee Hospital15 minsFelix Hospital20 mins

#### Retail Hubs

SkymarkOne 10 mins
GIP 12 mins
Sector 18 Market 12 mins
Mall of India 13 mins

### Educational Institutes

Amity International School 5 mins

Amity University 5 mins

Pathways School 5 mins

Lotus Valley International School 10 mins