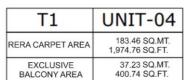

# Звнк

UNIT-01

UNIT-04

| T1                        | UNIT-01                          |
|---------------------------|----------------------------------|
| RERA CARPET AREA          | 154.78 SQ.MT.<br>1,666.05 SQ.FT. |
| EXCLUSIVE<br>BALCONY AREA | 30.66 SQ.MT.<br>330.02 SQ.FT.    |