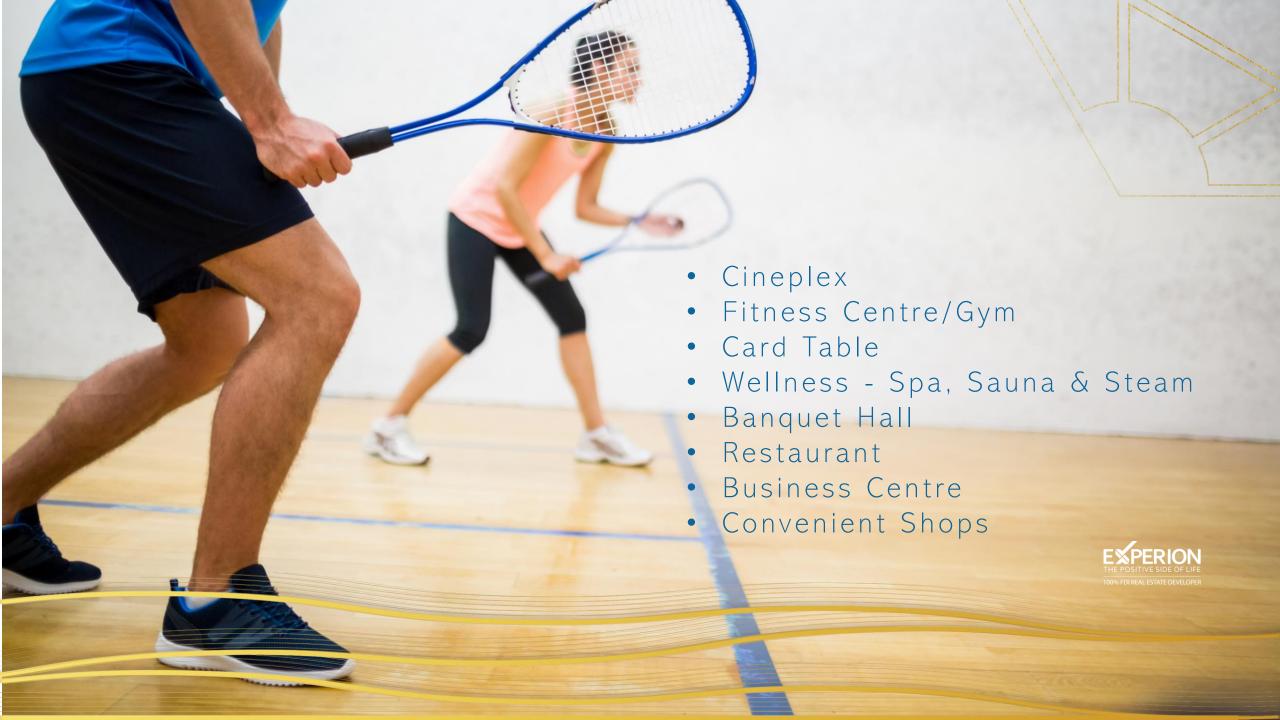

# QUICK FACTS

4.7 Acre (1.90 Hectare) site with Dual Frontage

GRIHA Rated Green Building

Typology 3-BHK++ & 4-BHK++

VRV / VRF Air Conditioning

- Twin Towers Only Two Residential Towers In Project
- Stilt + 40 Storey Towers
- 4 Units Per Core
- 2 Unit Typology 3BHK++ | 4 BHK++
- 32000+ Sqft BUA of Social Spaces (2972+ Sq.Mtrs)
- 2 Basements
- 4 High Speed Elevators + 1 Service Lift (5 Lifts Per Core)
- VRV / VRF Air Conditioning
- Multi-layer Security System
- All Bedrooms With Walk-In Wardrobe
- Mosquito Mesh