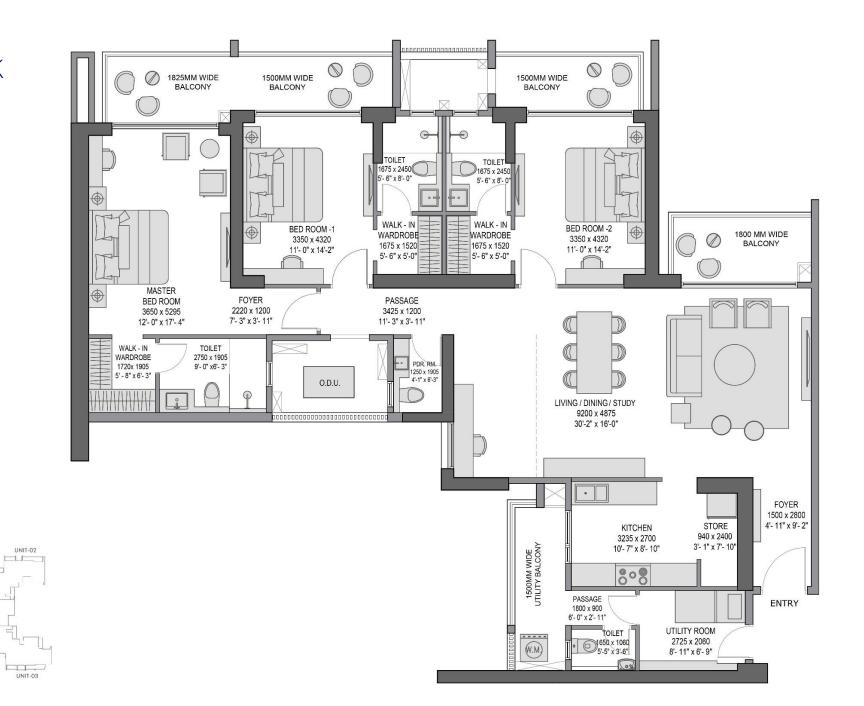

Hectare) site with Dual Frontage

GRIHA Rated Green Building

Typology 3-BHK++ & 4-BHK++

VRV / VRF Air Conditioning







- Twin Towers Only Two Residential Towers In Project
- Stilt + 40 Storey Towers
- 4 Units Per Core
- 2 Unit Typology 3BHK++ | 4 BHK++
- 32000+ Sqft BUA of Social Spaces (2972+ Sq.Mtrs)
- 2 Basements
- 4 High Speed Elevators + 1 Service Lift (5 Lifts Per Core)
- VRV / VRF Air Conditioning
- Multi-layer Security System
- All Bedrooms With Walk-In Wardrobe
- Mosquito Mesh















# Звнк

UNIT-01

UNIT-04



| T1                        | UNIT-01                          |
|---------------------------|----------------------------------|
| RERA CARPET AREA          | 154.78 SQ.MT.<br>1,666.05 SQ.FT. |
| EXCLUSIVE<br>BALCONY AREA | 30.66 SQ.MT.<br>330.02 SQ.FT.    |







**4**BHK

UNIT-01

UNIT-04

UNIT-02

UNIT-03



O.D.U.

BALCONY

BALCONY

BALCONY









# INVEST IN EXCELLENCE

This is for information purposes only and does not constitute any offer or contract. Information and contents set out herein are subject to revision as permissible under applicable laws. Customers are advised to have their independent evaluation. The sub-lease is subject to the terms of Booking Application and Agreement For Sub-Lease. Concepts alluded herein are subjective. All specifications of the unit shall be as per the final agreement between the parties. Artistic impression as shown to highlight the architectural design are indicative only. All plans, specifications are subject to change as may be decided by the Promoter or directed by any competent authority in th