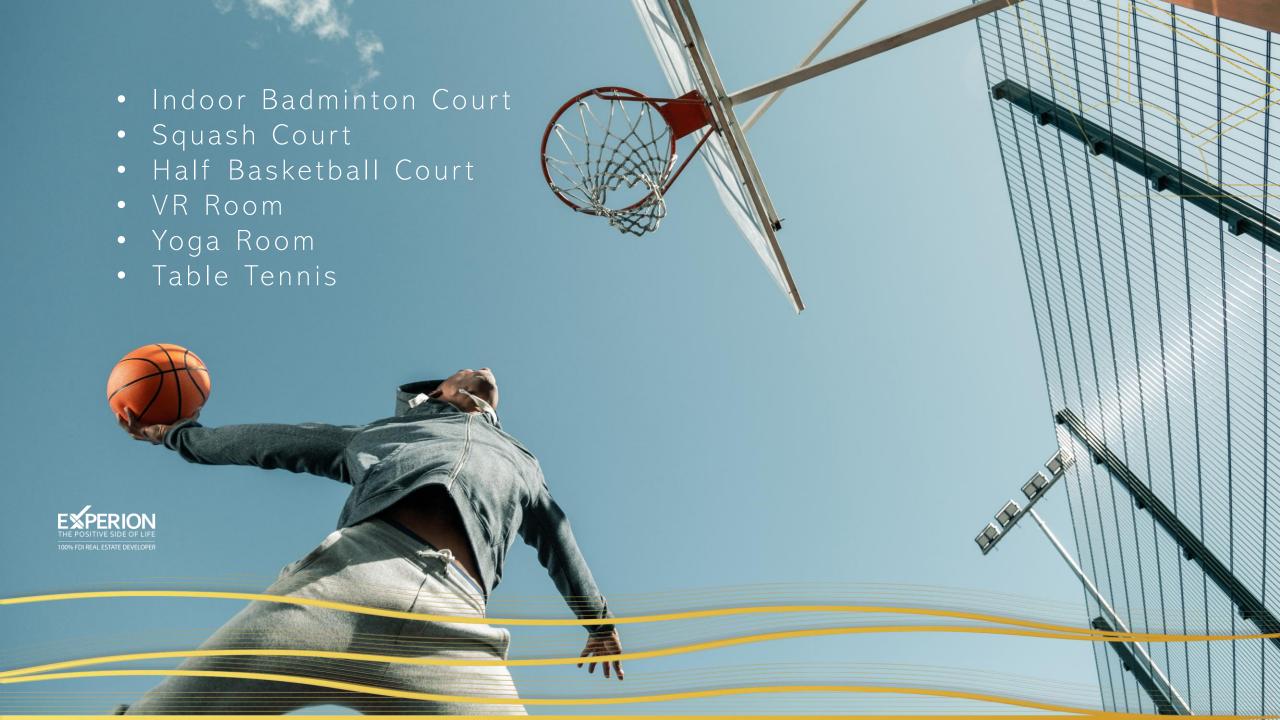

# QUICK FACTS

4.7 Acre (1.90 Hectare) site with Dual Frontage

GRIHA Rated Green Building

Typology 3-BHK++ & 4-BHK++

VRV / VRF Air Conditioning

- Twin Towers Only Two Residential Towers In Project
- Stilt + 40 Storey Towers
- 4 Units Per Core
- 2 Unit Typology 3BHK++ | 4 BHK++
- 32000+ Sqft BUA of Social Spaces (2972+ Sq.Mtrs)
- 2 Basements
- 4 High Speed Elevators + 1 Service Lift (5 Lifts Per Core)
- VRV / VRF Air Conditioning
- Multi-layer Security System
- All Bedrooms With Walk-In Wardrobe
- Mosquito Mesh