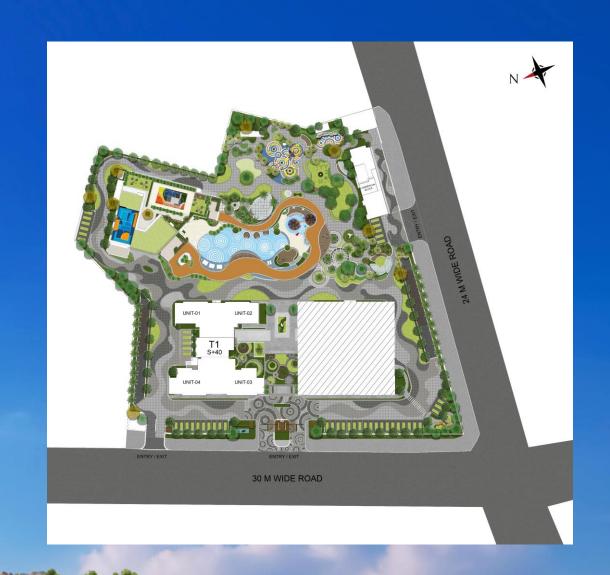

# QUICK FACTS

4.7 Acre (1.90 Hectare) site with Dual Frontage

GRIHA Rated Green Building

Typology 3-BHK++ & 4-BHK++

VRV / VRF Air Conditioning

- Twin Towers Only Two Residential Towers In Project
- Stilt + 40 Storey Towers
- 4 Units Per Core
- 2 Unit Typology 3BHK++ | 4 BHK++
- 32000+ Sqft BUA of Social Spaces (2972+ Sq.Mtrs)
- 2 Basements
- 4 High Speed Elevators + 1 Service Lift (5 Lifts Per Core)
- VRV / VRF Air Conditioning
- Multi-layer Security System
- All Bedrooms With Walk-In Wardrobe
- Mosquito Mesh