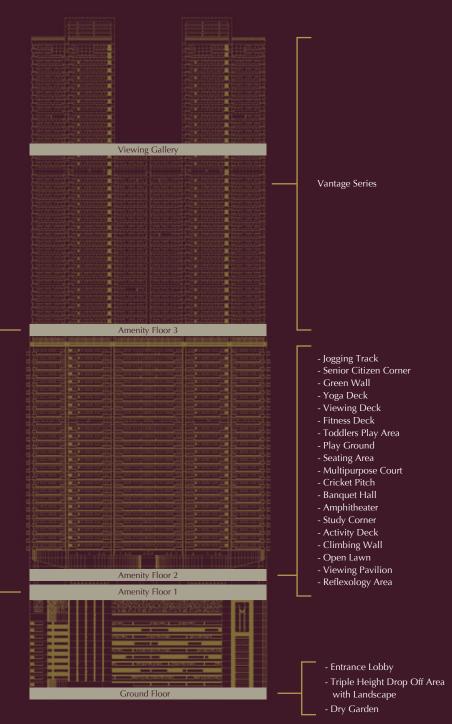

### Amenities

Distributed across multiple levels in the building, The Minerva is host to various amenities and services that cater to business requirements, well-being and recreation.

Artist's Impression

### **AMENITIES**

Grand Triple Height Air Conditioned Lobby

Fully-equipped Gym

Jogging Track

Large Waiting Area near Lobby

Steam & Jacuzzi

Banquet Hall / Multipurpose Hall

Wi-Fi Network

Gazebos

Creche

**Swimming Pool** 

Cricket Pitch

Sit Outs for Senior Citizens

Kids' Pool

Basketball Nets

Centralised Car Wash Facility