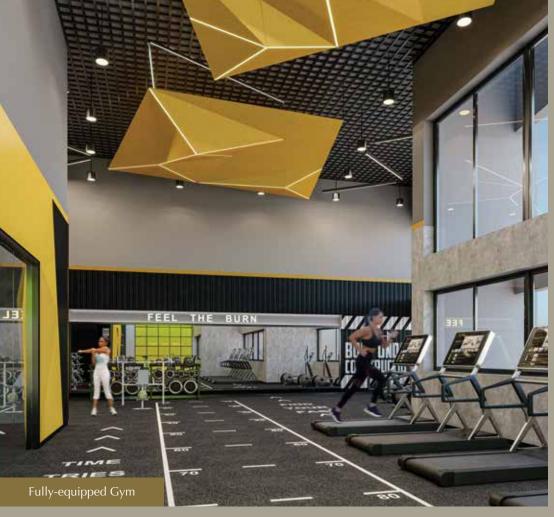

### Amenities

Dive into luxury with our pristine swimming pool, while our state-of-the-art gym helps you stay fit in style at The Minerva.

### **AMENITIES**

Grand Triple Height Air Conditioned Lobby

Fully-equipped Gym

Jogging Track

Large Waiting Area near Lobby

Steam & Jacuzzi

Banquet Hall / Multipurpose Hall

Wi-Fi Network

Gazebos

Creche

**Swimming Pool** 

Cricket Pitch

Sit Outs for Senior Citizens

Kids' Pool

Basketball Nets

Centralised Car Wash Facility