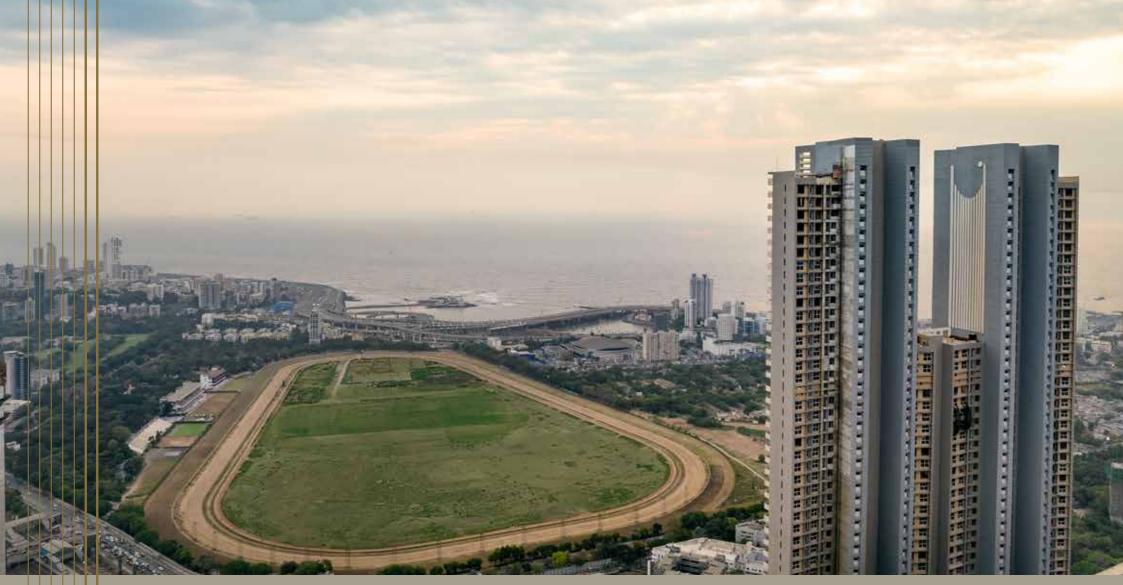

t's home to the most spectacular views of the Eastern seaboard and the Western shore of the Arabian Sea. The Vantage Series goes way above and beyond what you'd expect from a home in Mumbai's most sought-after neighbourhood.

of the Arabian Sea and the Mahalaxmi Racecourse

Statue of Belief: 112.4 Mtr.

Statue of Unity: 182 Mtr.

Minerva: 300.55 Mtr.

Actual Image

Home to the crème de la crème of the city.

Glance into one of the most coveted neighbourhoods of India. Where all the magic happens.