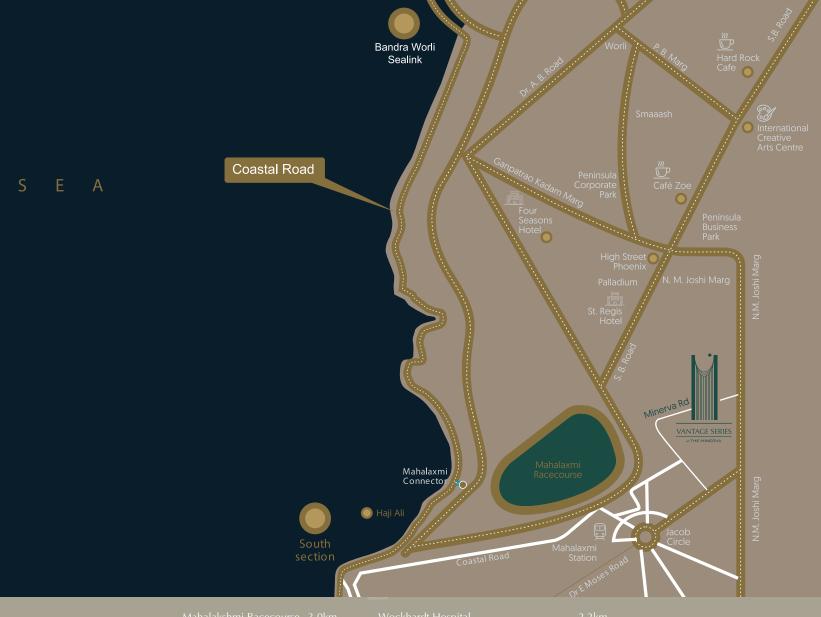

## Location map

| Manaiaksnini Racecourse | 3.UKIII |
|-------------------------|---------|
| Willingdon Club         | 3.4km   |
| Breach Candy Club       | 4.3km   |
| NSCI Club               | 4.3km   |
|                         |         |
| Palladium               | 3.5km   |
| Atria Mall              | 4.9km   |
|                         |         |
| The St. Regis           | 3.3km   |
| Four Seasons            | 3.5km   |
|                         |         |

| Wockhardt Hospital                                | 2.2km          |
|---------------------------------------------------|----------------|
| Sir H. N. Reliance Foundation Hospital            | 4.3km          |
| Jaslok Hospital                                   | 4.8km          |
|                                                   |                |
| Breach Candy Hospital                             | 5.0km          |
|                                                   |                |
| Breach Candy Hospital  Aditya Birla World Academy | 4.0km<br>4.0km |
|                                                   |                |

Disclaimer: \*Source. Internet Estimated trave distance is tentative. Map not to scale. The map depicts only selected landmarks and does no depict all the surroundings to the project

Actual Image

Home to the most majestic views.