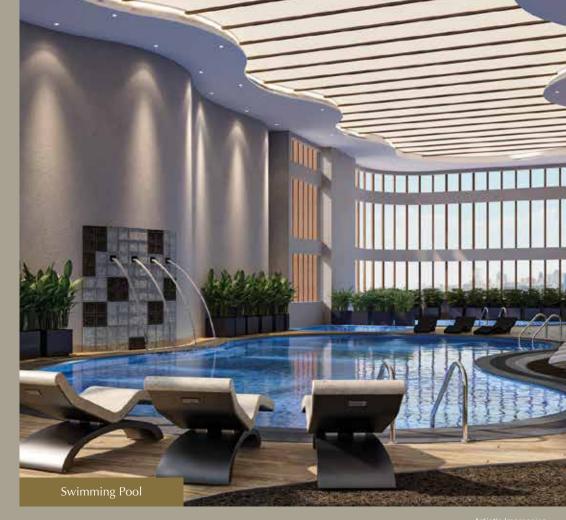

### Amenities

Dive into luxury with our pristine swimming pool, while our state-of-the-art gym helps you stay fit in style at The Minerva.

### **AMENITIES**

Grand Triple Height Air Conditioned Lobby

Fully-equipped Gym

Jogging Track

Large Waiting Area near Lobby

Steam & Jacuzzi

Banquet Hall / Multipurpose Hall

Wi-Fi Network

Gazebos

Creche

**Swimming Pool** 

Cricket Pitch

Sit Outs for Senior Citizens

Kids' Pool

Basketball Nets

Centralised Car Wash Facility